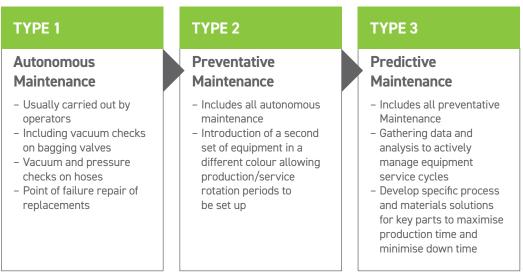

Maintenance is often carried out on a reactive basis. Vortex<sup>™</sup> products support TPM processes which can enable Preventative or Predictive Maintenance plans to be put into place to increase production control and maximise efficiencies.

### Maintenance Types

#### **Maintenance Options**

- All Vortex<sup>™</sup> Couplings are fully serviceable and easy to maintain, a full range of Vortex<sup>™</sup> seal kits and spare parts are available from stock
- Maintenance can be carried in house by operators or maintenance staff, we offer full training support including step by step guides and video tutorials
- Maintenance support options including:
  - Service and Repair on a job by job basis
  - Onsite Service and Repair
  - Service and Repair contracts
  - Full inventory management
  - Bespoke maintenance solutions