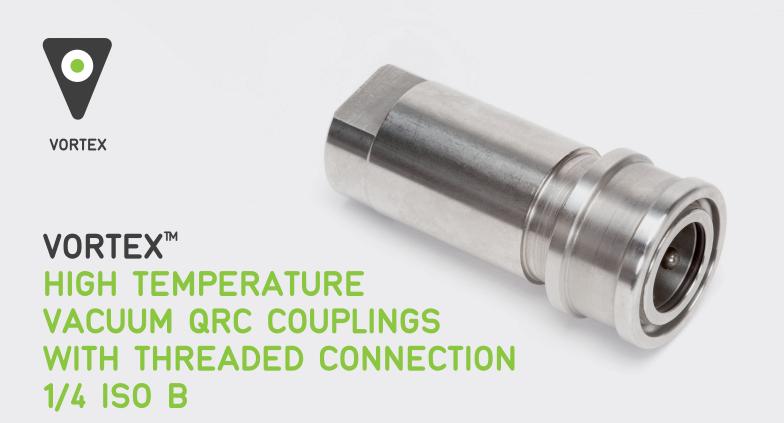

VORTEX

VORTEXTM
HIGH TEMPERATURE
VACUUM QRC
COUPLINGS
WITH THREADED
CONNECTION

Vortex™ Vacuum QRC Couplings with threaded connections provide the high quality features of the Vortex™ Coupling system with the flexibility of attaching to any threaded connection i.e. hose fittings, gauges, tooling etc.

Vortex™ Vacuum QRC Couplings can be produced with any thread form and are rated up to 250°C or 482°F.

Vortex™ Vacuum QRC Couplings parts are manufactured from high grade stainless steel, providing uniform expansion and contraction throughout the heat up and cool down cycle, removing the need for any secondary surface treatment process and providing a long working life.