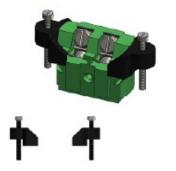

## **Standard Connector Panel Fasteners**

#### **Assembly Set for Panel Inserts**

Material: Stainless Steel

Blacks Rods
Arrangements: 1 Panel 2 pcs 1 pc 30.0mm

6 Panel 3 pcs 1 pc 115.0mm 12 Panel 6 pcs 1 pc 225.0mm

24 Panel
 9 pcs
 2 pcs 225.0mm each
 30 Panel
 12pcs
 2 pcs 285.0mm each