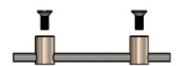

## **Standard Connector Panel Fasteners**

## **Back Panel Spring Mount**

Material: Brass

Thickness: 2.5mm