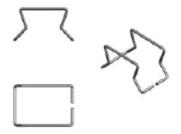

## **Standard Connector Panel Fasteners**

#### **Assembly Set for Panel Inserts**

Material: Stainless Steel

Blacks Rods
Arrangements: 1 Panel 2 pcs 1 pc 30.0mm

6 Panel 3 pcs 1 pc 115.0mm 12 Panel 6 pcs 1 pc 225.0mm

24 Panel
 9 pcs
 2 pcs 225.0mm each
 30 Panel
 12pcs
 2 pcs 285.0mm each